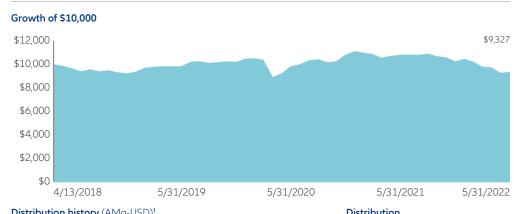

## Average annual total returns

|         | Year-to- |         |         |         |        | Inception   |
|---------|----------|---------|---------|---------|--------|-------------|
|         | Date     | 1 Month | 3 Month | 1 Year  | 3 Year | (4/13/2018) |
| AMg-USD | -10.72%  | 0.66%   | -4.56%  | -13.81% | -1.65% | -1.67%      |